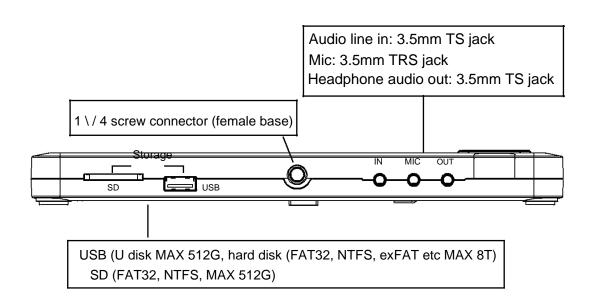

#### Specifications:

HD1/HD2 Video input :resolutions up to 4096 x 2160P60hz/1080P144hz/1080P120hz

Record Resolution: 1920x1080/1024X768/1280X720/1280X1024

Recrod format: MP4(H.264)

Supports: UVC & UAC USB (Flash MAX 512G, hard disk (FAT32, NTFS, exFAT etc MAX 8T)

SD (FAT32, NTFS, MAX 512G)

Supports UVC & UAC

Supports video streaming software OBS / XSplit

Sampling rate: 48kHz PCM

Compatible with Windows 10, & Linux

Built-in audio control software (control Line in, MIC, Line Out)