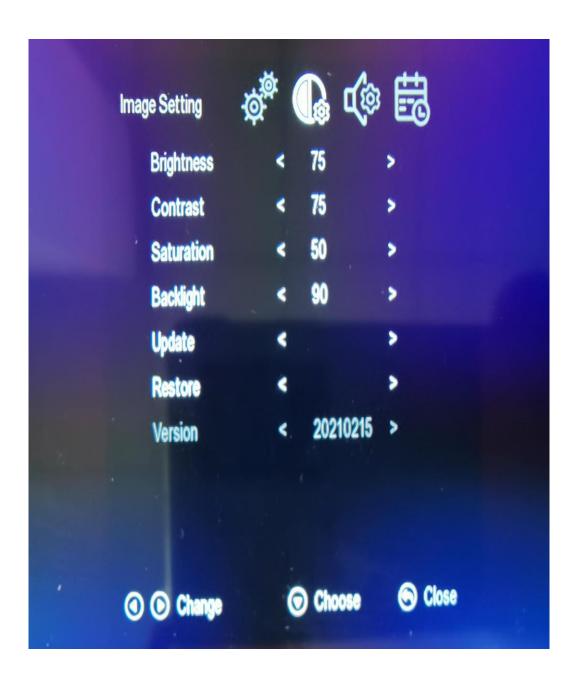

## **Image Setting**

## **Image Setting**

Brightness: 0-100

Contrast: 0-100

Saturation: 0-100

Backlight: 0-100

Update:

Restore:

Version: 20210215