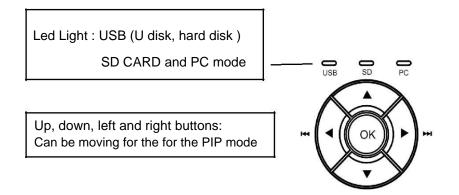

## SYSTEM SETTING

| ħ | System Setting 🙀  | <b>(</b>        |                |
|---|-------------------|-----------------|----------------|
|   | language          | < English       | >              |
|   | Record Resolution | < 1920x1080     | >              |
|   | Record fps        | < 60Hz          | >              |
|   | Bitrate           | < High          | >              |
|   | File size         | < 16G           | >              |
|   | Loop Recording    | < On            | >              |
|   | Show REC          | < On            | >              |
|   | Time Watermark    | < On            | >              |
|   | System time       | < 2021-03-11 10 | 0:41 >         |
|   | ① ① Change        | <b>⊙</b> Choose | <b>⊙</b> Close |

#### SYSTEM SETTING

Language: English, Simplified Chinese, Chinese, Japanese, Korean, German, French, etc.

Record Resolution: 1920x1080/1024X768/1280X720/1280X1024

Record fps: 50/60Hz

Bitrate: High/Med/Low