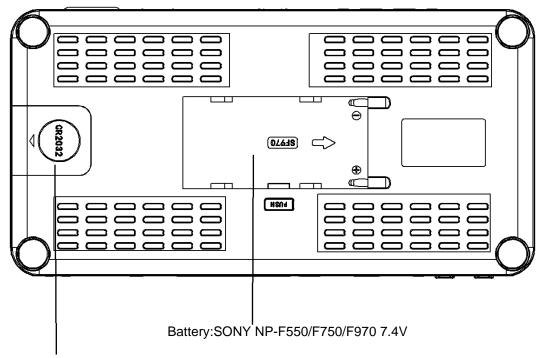

HD1 Max:4K60hz INPUT

Support:1080p144hz,1080p120hz,1080p60hz etc

HD2 Max 4K30hz INPUT Support:4k30hz,1080p60 etc

Battery:CR2032 ( not included )