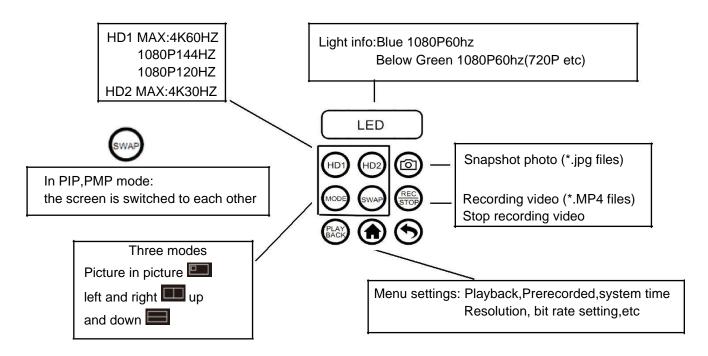

HD1 Max:4K60hz INPUT

Support:1080p144hz,1080p120hz,1080p60hz etc

HD2 Max 4K30hz INPUT Support:4k30hz,1080p60 etc

Battery:CR2032 ( not included )