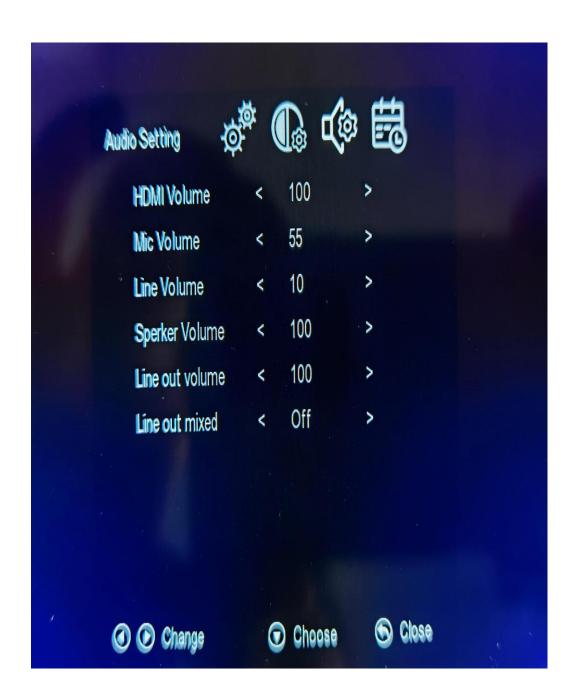

## **Audio Setting**

# **Audio Setting**

HDMI Volume: 0-100

Mic Volume: 0-60

Line Volume: 0-10

Sperker Volume: 0-100

Line OUt Volume: 0-100

Line Out Mixed: on/off