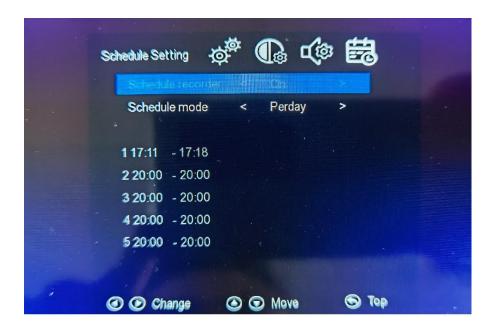

## Schedule Setting

Schedule recorder: off/on

Schedule mode : Per day/once

#### Schedule Setting