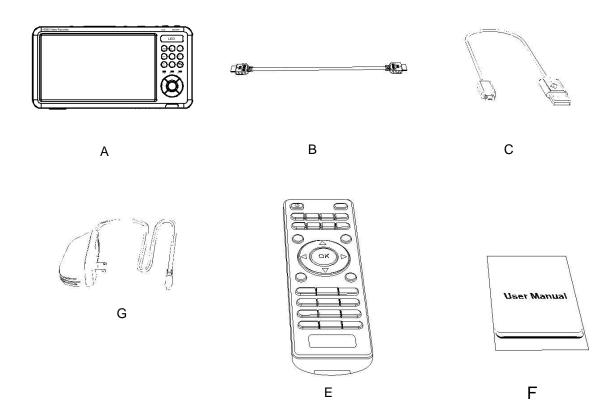

#### **BOX CONTENTS**

- A. 7inch capture box
- B. HDMI CABLE
- G. Power 12v1.5a