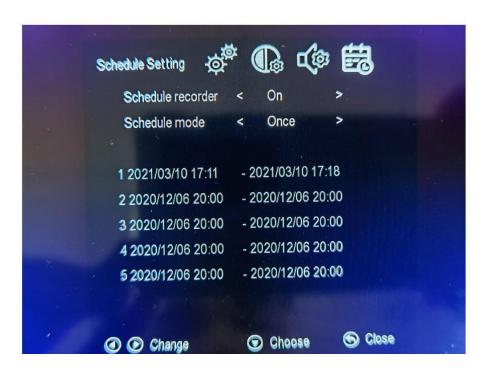

Close |



#### SYSTEM SETTING

Language: English, Simplified Chinese, Chinese, Japanese, Korean, German, French, etc.

Record Resolution: 1920x1080/1024X768/1280X720/1280X1024

Record fps: 50/60Hz

Bitrate: High/Med/Low

File Size: 16G/4G

Loop Recording: On/off

Show REC: On/off (Show logo REC)

Time watermark: On/off

System Time: 2021-XX-XX XX:XX



## **Image Setting**





## **Image Setting**

Brightness: 0-100

Contrast: 0-100

Saturation: 0-100

Backlight: 0-100

Update:

Restore:

Version: 20210215



## **Audio Setting**





# **Audio Setting**

HDMI Volume: 0-100

Mic Volume: 0-60

Line Volume: 0-10

Sperker Volume: 0-100

Line OUt Volume: 0-100

Line Out Mixed: on/off



## Schedule Setting



Schedule recorder: off/on

Schedule mode : Per day/once

#### Schedule Setting