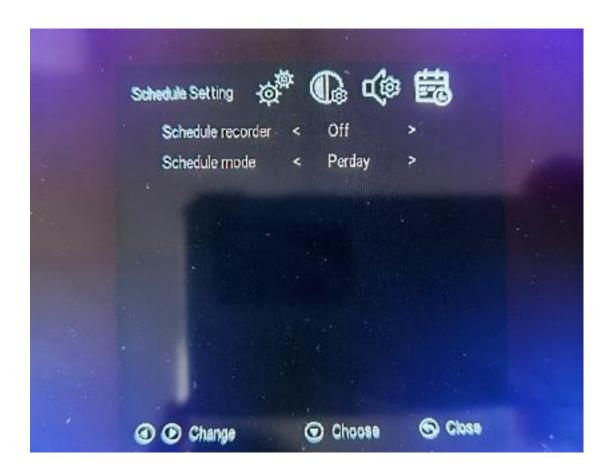

## Schedule Setting

Schedule recorder: off/on

Schedule mode : Per day/once

#### Schedule Setting