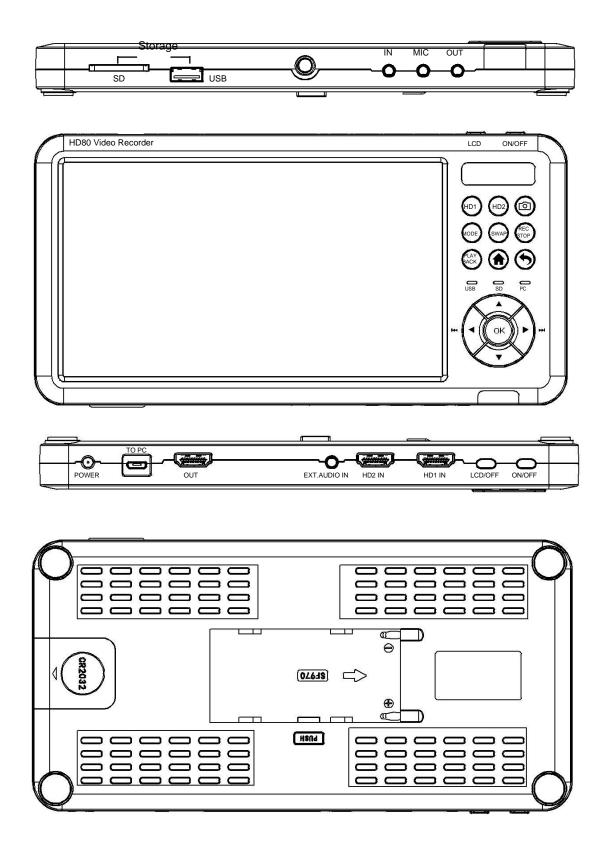

#### Specifications:

HD1/HD2 Video input :resolutions up to 4096 x 2160P60hz/1080P144hz/1080P120hz

Record Resolution: 1920x1080/1024X768/1280X720/1280X1024

Recrod format: MP4(H.264)

Supports: UVC & UAC USB (Flash MAX 512G, hard disk (FAT32, NTFS, exFAT etc MAX 8T)

SD (FAT32, NTFS, MAX 512G)

Supports UVC & UAC

Supports video streaming software OBS / XSplit

Sampling rate: 48kHz PCM

Compatible with Windows 10, & Linux

Built-in audio control software (control Line in, MIC, Line Out)

HD1 Max:4K60hz INPUT

Support:1080p144hz,1080p120hz,1080p60hz etc

HD2 Max 4K30hz INPUT Support:4k30hz,1080p60 etc

Battery:CR2032 ( not included )