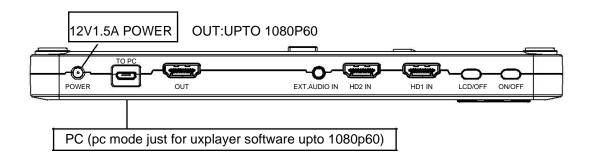

#### **BOX CONTENTS**

- A. 7inch capture box
- B. HDMI CABLE
- G. Power 12v1.5a

HD1 Max:4K60hz INPUT

Support:1080p144hz,1080p120hz,1080p60hz etc

HD2 Max 4K30hz INPUT Support:4k30hz,1080p60 etc

Battery:CR2032 ( not included )